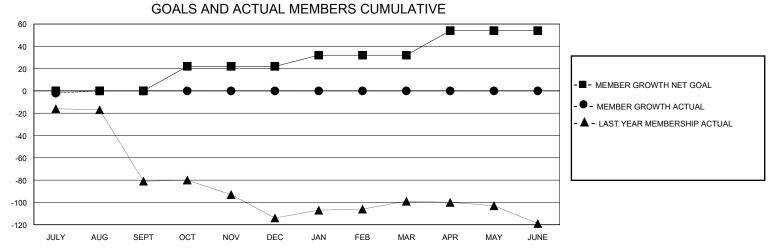

## District 11 D1

Results as of: 7/31/2024

| GMT:                  |               | GMT CA    |               |                       |                         |                         |                                                    |  |
|-----------------------|---------------|-----------|---------------|-----------------------|-------------------------|-------------------------|----------------------------------------------------|--|
|                       | Club          | s         |               | Members               |                         |                         |                                                    |  |
| RESULTS FOR 2024-2025 |               |           |               | RESULTS FOR 2024-2025 |                         |                         |                                                    |  |
| QUARTER               | NEW CLUB GOAL | NEW CLUBS | DROPPED CLUBS | QUARTER MEN           | IBER GROWTH NET<br>GOAL | MEMBER GROWTH<br>ACTUAL | DROPPED<br>MEMBERS ACTUAL<br>(including transfers) |  |
| JULY/AUG/SEPT         | 0             | 0         | 0             | JULY/AUG/SEPT         | 0                       | 8                       | 10                                                 |  |
| OCT/NOV/DEC           | 0             | 0         | 0             | OCT/NOV/DEC           | 22                      | 0                       | 0                                                  |  |
| JAN/FEB/MAR           | 0             | 0         | 0             | JAN/FEB/MAR           | 10                      | 0                       | 0                                                  |  |
| APR/MAY/JUNE          | 1             | 0         | 0             | APR/MAY/JUNE          | 22                      | 0                       | 0                                                  |  |